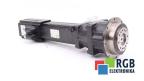

## Repair BSHF502 CM90S/KTY/AK0H/SM50 SEW EURODRIVE

We will repair every SEW EURODRIVE device. If you cannot find the device that interests you, please contact us. We collect the devices free of charge via a courier or in person, thanks to which we are able to carry out the repair within several hours. We will diagnose your equipment for free, and if you do not decide on our service, you will not incur any costs. We offer 24 months warranty for all completed repairs. We are available 24/7, also at weekends and on holidays. Call us 24/7: +48 71 750 09 77 and receive immediate help.

## **SPECIFICATIONS**

MANUFACTURER SEW EURODRIVE

MODEL BSHF502 CM90S/KTY/AK0H/SM50

CATEGORY AC and DC motors

WEIGHT 31.0 kg